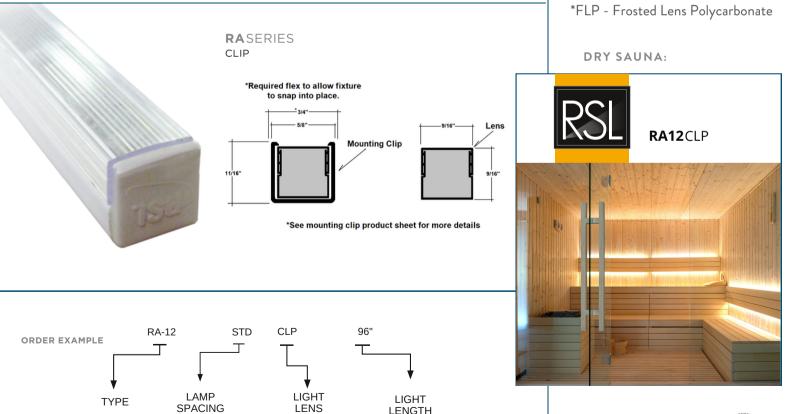

## CUSTOM LOW VOLTAGE LIGHTING

ERIES

RA12 CLP

The RA12 CLP provides a narrow

applications that specify illumination

The Polycarbonate housing and lens is

Fahrenheit (maximum temperature)

Available in: \*CLP- Clear Lens Polycarbonate

and is recommended for dry sauna

contour of continuous light for

in a manageable linear form.

RSL tested to 200 degrees

applications.

## Special Purpose: Sauna

- Low temperature, warm to touch
- 12 Volt DC for economical power use
- 1 watt lamps, 3.8 lumens, 2200K color temperature
- Lamp spacing: STD 2" O.C.
- Easy to replace lamps (included) for years of service
- Custom lengths manufactured to the nearest 1/4 inch
- Completely dimmable light system
- Can be mounted with mounting clips (included) or silicone adhesive
- Dry/Damp rated
- Can be powered with either AC or DC power source
- Lead wires are 18", unless ordered longer
- Maximum light length is 96"